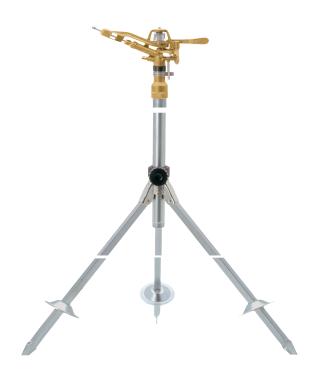

## Circular/sector sprinkler "V 65 S" with GEKA® tripod

| Advantage / benefit:    | Combination of circular sprinkler "V 65"<br>and tripod (706510SB)<br>Sprinkler is mounted onto the infinitely<br>height-variable tripod (with sleeve)<br>Extremely stable and firm<br>Foldable |
|-------------------------|------------------------------------------------------------------------------------------------------------------------------------------------------------------------------------------------|
| Material:               | .sprinkler: brass; springs and<br>jet interrupter stud: chromium steel; tripod:<br>galvanised steel                                                                                            |
| Requirements:           | . 3/4" hoses and minimum pressure of 3 bar                                                                                                                                                     |
| Area of application:    | For medium and high sprinkling densities<br>fields of use: cultivation of vegetables on<br>fields, fruit production, frost protection,<br>sports and leisure time installations etc.           |
| Please note:            | Foothold of circular raised sprinklers mainly depends on the corresponding condition of the subsoil                                                                                            |
| Connection male thread  | mm 33.25                                                                                                                                                                                       |
| Connection male thre    | ad G 1"                                                                                                                                                                                        |
| Tripod height mm        | 700                                                                                                                                                                                            |
| Height adjustable to mm | 1070                                                                                                                                                                                           |
| PU units                | 1                                                                                                                                                                                              |
| Covering box units      | 5                                                                                                                                                                                              |
| Catalogue no.           | 656331SSB                                                                                                                                                                                      |
| EDV no.                 | 57.5673.9                                                                                                                                                                                      |