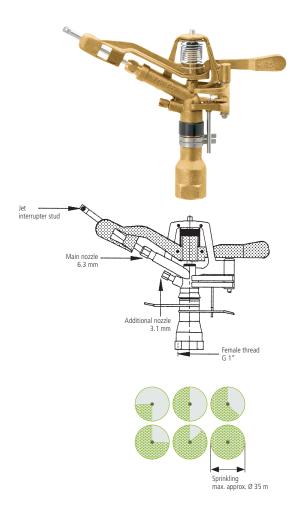

## Circular/sector sprinkler "V 65"

| , | Advantage / benefit: | Swing arm sprinkler<br>Jet interrupter stud for regulation of<br>throw length and drop size<br>Sector limitation from 20° to 360°<br>Infinitely variable                             |
|---|----------------------|--------------------------------------------------------------------------------------------------------------------------------------------------------------------------------------|
| I | Vaterial:            | brass; springs and<br>jet interrupter stud: chromium steel                                                                                                                           |
| I | Requirements:        | .3/4" hoses and minimum pressure of 3 bar                                                                                                                                            |
| , | Area of application: | For medium and high sprinkling densities<br>fields of use: cultivation of vegetables on<br>fields, fruit production, frost protection,<br>sports and leisure time installations etc. |
| - |                      | 20.02                                                                                                                                                                                |

| Connection female thread mm            | 30.93                            |
|----------------------------------------|----------------------------------|
| Connection female thread               | G 1"                             |
| Water throughput at 3 bar l/min        | 66.6                             |
| Water throughput at 4 bar l/min        | 77                               |
| Throw length at 4 bar approx. m        | 17.5 (standard nozzle equipment) |
| HD main nozzle, nozzle bore Ø mm       | 6.3                              |
| ZD additional nozzle, nozzle bore Ø mm | 3.1                              |
| Recommended pressure range bar         | 3 – 8                            |
| PU units                               | 1                                |
| Covering box units                     | 8                                |
| Catalogue no.                          | 656331SB                         |
| EDV no.                                | 57.5663.9                        |
|                                        |                                  |