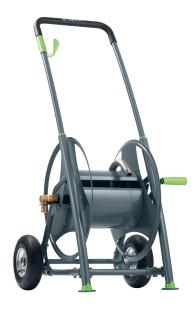

## GEKA® plus hose trolley "P40"

Advantage / benefit: ......Sturdy, powder-coated steel construction

suitable for drinking water, the used components meet the German

drinking water ordinance

With eco-friendly powder coating

Optimized frame design for guaranteed stability and easy rolling

Air-filled, gripping tyres for comfortable rolling Curved intake tube prevents the hose from kinking

**Optimal water throughput** 

With GEKA® plus 90° angled rotary fitting for drinking water, brass

convenient accessory rack to hold a nozzle

Material: ......Frame: powder-coated steel tubing (Ø 20 mm); Grip, Air-filled tyres:

black rubber; Accessory rack and crank handle: green plastic;

Intake tube: chromium steel; GEKA® plus rotary fitting for drinking water: brass

Sturdy steel construction

Convenient accessory rack to hold a nozzle

180° curved intake tube prevents the hose from kinking

GEKA® plus rotary fitting for drinking water