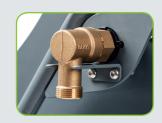

Optimized frame design for guaranteed stability and easy rolling

Air-filled, gripping tyres for comfortable rolling Curved intake tube prevents the hose from kinking

**Optimal water throughput** 

With GEKA® plus 90° angled rotary fitting for drinking water, brass

Sturdy steel construction

Convenient accessory rack to hold a nozzle

180° curved intake tube prevents the hose from kinking

GEKA® plus rotary fitting for drinking water