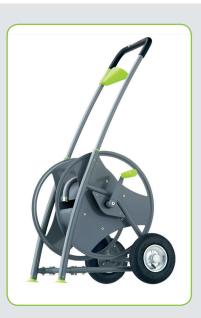

Optimized frame design for guaranteed stability and easy rolling

Air-filled, gripping tyres for comfortable rolling Curved intake tube prevents the hose from kinking

**Optimal water throughput** 

With GEKA® plus 90° angled rotary fitting for drinking water, brass

convenient accessory rack to hold a nozzle

Material: ......Frame: powder-coated steel tubing (Ø 20 mm); Grip, Air-filled tyres:

black rubber; Accessory rack and crank handle: green plastic;

Intake tube: chromium steel; GEKA® plus rotary fitting for drinking water: brass

Sturdy steel construction

Convenient accessory rack to hold a nozzle

180° curved intake tube prevents the hose from kinking

GEKA® plus rotary fitting for drinking water